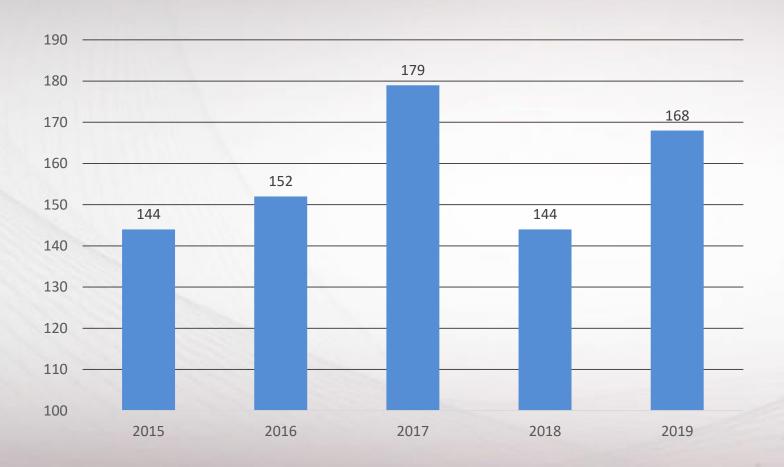

Informal Dispute Resolution (IDR) Number of Deficiencies Disputed per CY 2015-2019





# **Informal Dispute Resolution (IDR) - CY 2019**

650 IDR Deficiencies Disputed

332 Event IDs





# **Informal Dispute Resolution (IDR) Level 2- CY 2019**

190 IDR Level 2 Deficiencies Disputed

97 Events





# Informal Dispute Resolution (IIDR) CY 2015-2019

|           | 2015 | 2016 | 2017 | 2018 | 2019 |
|-----------|------|------|------|------|------|
| Affirmed  | 30   | 50   | 43   | 36   | 24   |
| Deleted   | 8    | 13   | 6    | 3    | 2    |
| Revised   | 5    | 13   | 10   | 2    | 6    |
| Withdrawn | 0    | 0    | 0    | 0    | 0    |
| Requested |      | 0    | 0    | 0    | 0    |
| Total     | 43   | 76   | 59   | 41   | 32   |



# **Facilities with Imposed Remedies CY 2015-2019**





# **Imposed Remedy Summary CY 2015-2019**

| Remedy Description                               | 2015 | 2016 | 2017 | 2018 | 2019 |
|--------------------------------------------------|------|------|------|------|------|
| CMPs                                             | 146  | 161  | 191  | 115  | 118  |
| Denial of Payment (Discretionary and Mandatory)* | 19   | 14   | 14   | 53   | 66   |
| Directed In-Service                              | 0    | 0    | 2    | 31   | 16   |
| Termination                                      | 3    | 2    | 2    | 1    | 0    |
| State Monitoring                                 | 1    | 1    | 1    | 0    | 1    |
| Transfer of Residents                            | 0    | 2    | 0    | 0    | 0    |

<sup>\*</sup>Denial of Payment in Effect



# **