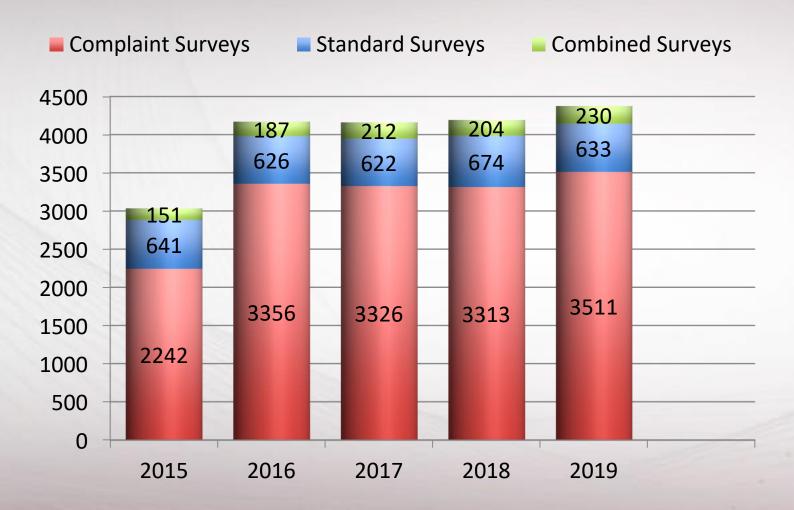

# 2019 Nursing Home Survey and Enforcement Actions

Annual Inspections & Complaint Investigations

Bureau of Survey and Certification

# **Number of Health Surveys per CY 2015-2019**





#### **Number of Health Deficiencies per CY 2015-2019**





#### **Number of Deficiency Free Annual Surveys per CY 2015-2019**

The facilities having deficiency free health and life safety code surveys in calendar year 2019 are listed below



THE ALOIS ALZHEIMER CENTER

**ARBORS AT STOW** 

**BATH MANOR SPECIAL CARE CENTRE** 

**BRUNSWICK POINTE TRANSITIONAL CARE** 

**CENTERVILLE HEALTH AND REHAB** 

**FOX RUN MANOR** 

**GENEVA SHORES NURSING AND REHAB** 

**GRACE BRETHREN VILLAGE** 

GREENVILLE HEALTHCARE

**HOUSE OF LORETO** 

THE KENWOOD BY SENIOR STAR

KEYSTONE POINTE HEALTH AND REHABILITATION
LAURIE ANN NURSING HOME
MOTHER MARGARET HALL NURSING HOME
ROBERT A BARNES CENTER



#### **Substandard Quality of Care per CY 2015-2019**





#### Immediate Jeopardy (Health and LSC) per