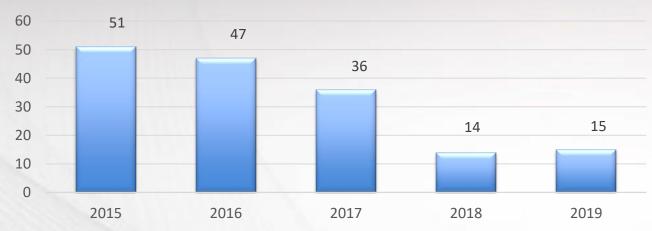

#### **Number of Deficiency Free Annual Surveys per CY 2015-2019**

The facilities having deficiency free health and life safety code surveys in calendar year 2019 are listed below

THE ALOIS ALZHEIMER CENTER