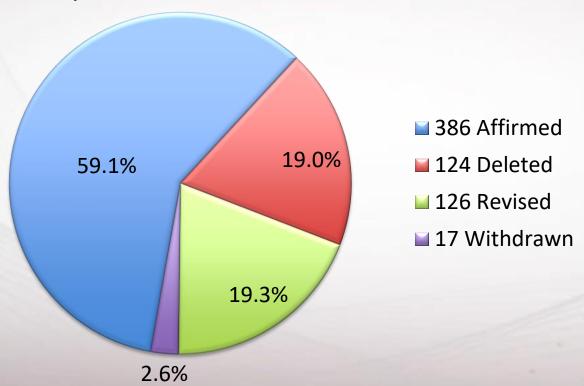

# Informal Dispute Resolution (IDR) Number of Deficiencies Disputed per CY 2015-2019