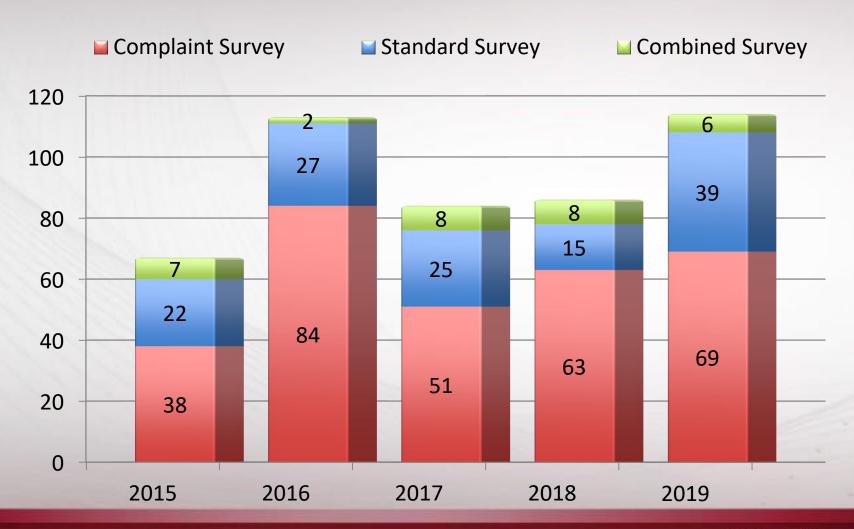

**Number of Health Surveys per CY 2015-2019**





#### **Number of Health Deficiencies per CY 2015-2019**





#### **Number of Deficiency Free Annual Surveys per CY 2015-2019**

The facilities having deficiency free health and life safety code surveys in calendar year 2019 are listed below



THE ALOIS ALZHEIMER CENTER

**ARBORS AT STOW** 

**BATH MANOR SPECIAL CARE CENTRE** 

**BRUNSWICK POINTE TRANSITIONAL CARE** 

**CENTERVILLE HEALTH AND REHAB** 

**FOX RUN MANOR** 

**GENEVA SHORES NURSING AND REHAB** 

**GRACE BRETHREN VILLAGE** 

GREENVILLE HEALTHCARE

**HOUSE OF LORETO** 

THE KENWOOD BY SENIOR STAR

KEYSTONE POINTE HEALTH AND REHABILITATION
LAURIE ANN NURSING HOME
MOTHER MARGARET HALL NURSING HOME
ROBERT A BARNES CENTER



#### **Substandard Quality of Care per CY 2015-2019**





#### Immediate Jeopardy (Health and LSC) per CY 2015-2019





#### **Health Deficiencies Level G and Above per CY 2015-2019**





# Informal Dispute Resolution (IDR) Number of Deficiencies Disputed per CY 2015-2019





# **Informal Dispute Resolution (IDR) - CY 2019**

650 IDR Deficiencies Disputed

332 Event IDs





# **Informal Dispute Resolution (IDR) Level 2- CY 2019**

190 IDR Level 2 Deficiencies Disputed

97 Events





# Informal Dispute Resolution (IIDR) CY 2015-2019

|           | 2015 | 2016 | 2017 | 2018 | 2019 |
|-----------|------|------|------|------|------|
| Affirmed  | 30   | 50   | 43   | 36   | 24   |
| Deleted   | 8    | 13   | 6    | 3    | 2    |
| Revised   | 5    | 13   | 10   | 2    | 6    |
| Withdrawn | 0    | 0    | 0    | 0    | 0    |
| Requested |