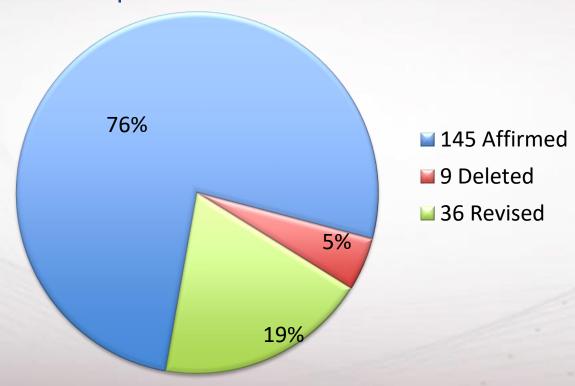

# Informal Dispute Resolution (IDR) Number of Deficiencies Disputed per CY 2015-2019

# Informal Dispute Resolution (IIDR) CY 2015-2019

|           | 2015 | 2016 | 2017 | 2018 | 2019 |
|-----------|------|------|------|------|------|
| Affirmed  | 30   | 50   | 43   | 36   | 24   |
| Deleted   | 8    | 13   | 6    | 3    | 2    |
| Revised   | 5    | 13   | 10   | 2    | 6    |
| Withdrawn | 0    | 0    | 0    | 0    | 0    |
| Requested |      | 0    | 0    | 0    | 0    |
| Total     | 43   | 76   | 59   | 41   | 32   |