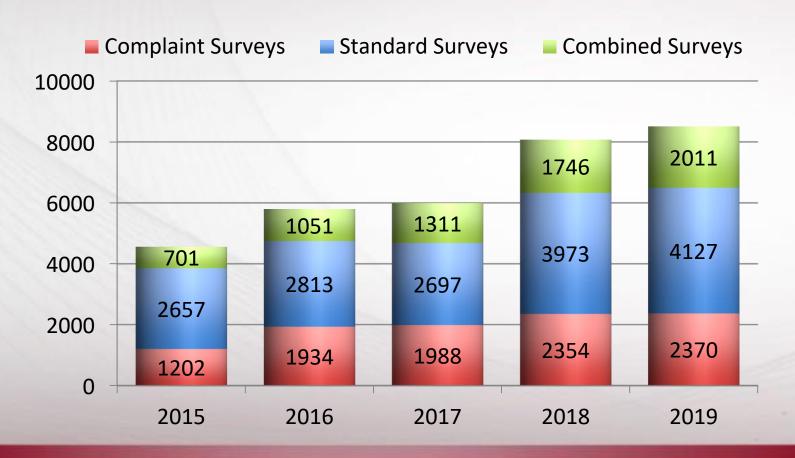

# 2019 Nursing Home Survey and Enforcement Actions

Annual Inspections & Complaint Investigations

Bureau of Survey and Certification

# **Number of Health Surveys per CY 2015-2019**





#### **Number of Health Deficiencies per CY 2015-2019**





#### **Number of Deficiency Free Annual Surveys per CY 2015-2019**

The facilities having deficiency free health and life safety code surveys in calendar year 2019 are listed below



THE ALOIS ALZHEIMER CENTER

**ARBORS AT STOW** 

**BATH MANOR SPECIAL CARE CENTRE** 

**BRUNSWICK POINTE TRANSITIONAL CARE** 

**CENTERVILLE HEALTH AND REHAB** 

**FOX RUN MANOR** 

**GENEVA SHORES NURSING AND REHAB** 

**GRACE BRETHREN VILLAGE** 

GREENVILLE HEALTHCARE

**HOUSE OF LORETO** 

THE KENWOOD BY SENIOR STAR

KEYSTONE POINTE HEALTH AND REHABILITATION
LAURIE ANN NURSING HOME
MOTHER MARGARET HALL NURSING HOME
ROBERT A BARNES CENTER



#### **Substandard Quality of Care per CY 2015-2019**





#### Immediate Jeopardy (Health and LSC) per CY 2015-2019





#### **Health Deficiencies Level G and Abo