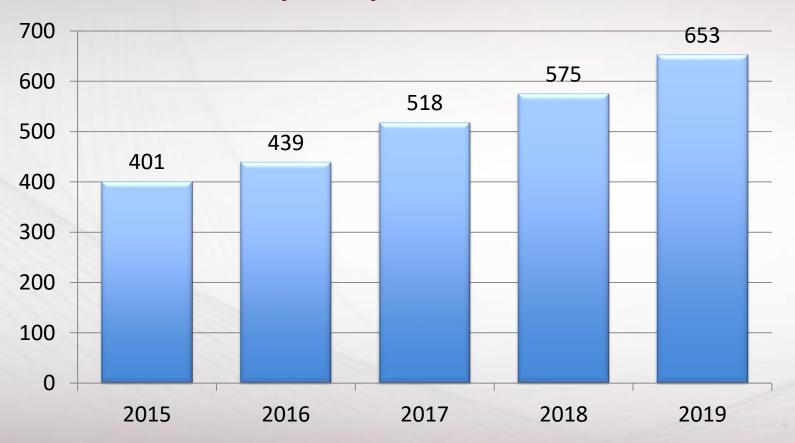

#### **Number of Deficiency Free Annual Surveys per CY 2015-2019**

The facilities having deficiency free health and life safety code surveys in calendar year 2019 are listed below

THE ALOIS ALZHEIMER CENTER