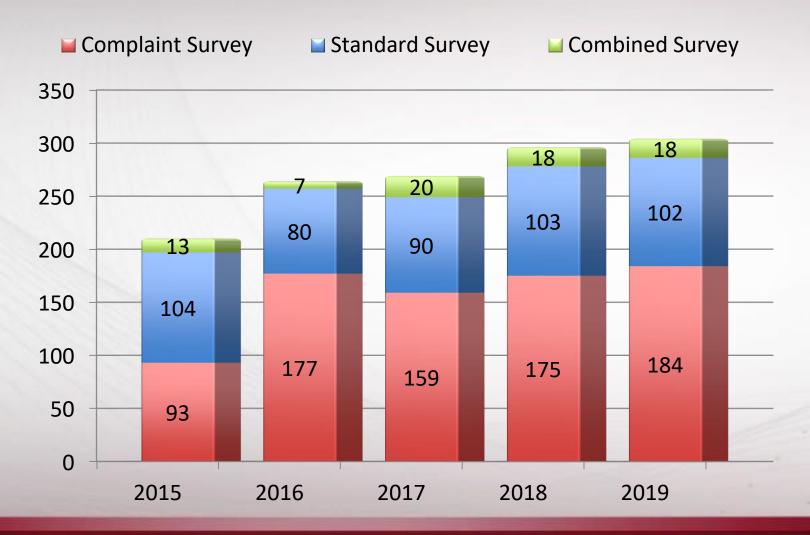

ficiency Free Annual Surveys per CY 2015-2019**

The facilities having deficiency free health and life safety code surveys in calendar year 2019 are listed below



THE ALOIS ALZHEIMER CENTER

**ARBORS AT STOW** 

**BATH MANOR SPECIAL CARE CENTRE** 

**BRUNSWICK POINTE TRANSITIONAL CARE** 

**CENTERVILLE HEALTH AND REHAB** 

**FOX RUN MANOR** 

**GENEVA SHORES NURSING AND REHAB** 

**GRACE BRETHREN VILLAGE** 

GREENVILLE HEALTHCARE

**HOUSE OF LORETO** 

THE KENWOOD BY SENIOR STAR

KEYSTONE POINTE HEALTH AND REHABILITATION
LAURIE ANN NURSING HOME
MOTHER MARGARET HALL NURSING HOME
ROBERT A BARNES CENTER



#### **Substandard Quality of Care per CY 2015-2019**





#### Immediate Jeopardy (Health and LSC) per CY 2015-2019





#### **Health Deficiencies Level G and Above per CY 2015-2019**





# Informal Dispute Resolution (IDR) Number of Deficiencies Disputed per CY 2015-2019





# **Informal Dispute Resolution (IDR) - CY 2019**

650 IDR Deficiencies Disputed

332 Event IDs





# **Informal Dispute Resolution (IDR) Level 2- CY 2019**

190 IDR Level 2 Deficiencies Disputed

97 Events





# Informal Dispute Resolution (IIDR) CY 2015-2019

|           | 2015 | 2016 | 2017 | 2018 | 2019 |
|-----------|------|------|------|------|------|
| Affirmed  | 30   | 50   | 43   | 36   | 24   |
| Deleted   | 8    | 13   | 6    | 3    | 2    |
| Revised   | 5    | 13   | 10   | 2    | 6    |
| Withdrawn | 0    | 0    | 0    | 0    | 0    |
| Requested |      | 0    | 0    | 0    | 0    |
| Total     | 43   | 76   | 59   | 41   | 32   |



# **Facilities with Imposed Remedies CY 2015-20