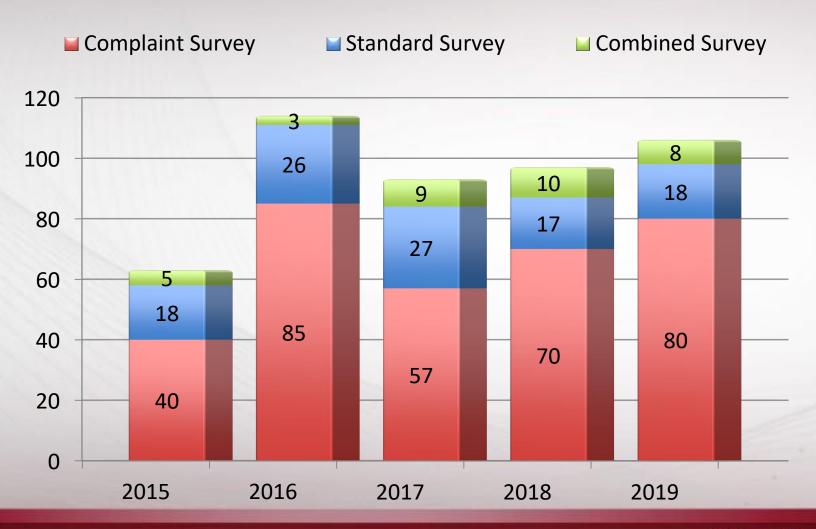

er of Health Deficiencies per CY 2015-2019**





#### **Number of Deficiency Free Annual Surveys per CY 2015-2019**

The facilities having deficiency free health and life safety code surveys in calendar year 2019 are listed below



THE ALOIS ALZHEIMER CENTER

**ARBORS AT STOW** 

**BATH MANOR SPECIAL CARE CENTRE** 

**BRUNSWICK POINTE TRANSITIONAL CARE** 

**CENTERVILLE HEALTH AND REHAB** 

**FOX RUN MANOR** 

**GENEVA SHORES NURSING AND REHAB** 

**GRACE BRETHREN VILLAGE** 

GREENVILLE HEALTHCARE

**HOUSE OF LORETO** 

THE KENWOOD BY SENIOR STAR

KEYSTONE POINTE HEALTH AND REHABILITATION
LAURIE ANN NURSING HOME
MOTHER MARGARET HALL NURSING HOME
ROBERT A BARNES CENTER



#### **Substandard Quality of Care per CY 2015-2019**





#### Immediate Jeopardy (Health and LSC) per CY 2015-2019





#### **Health Deficiencies Level G and Above per CY 2015-2019**





# Informal Dispute Resolution (IDR) Number of Deficiencies Disputed per CY 2015-2019





# **Informal Dispute Resolution (IDR) - CY 2019**

650 IDR Deficiencies Disputed

332 Event IDs





# **Informal Dispute Resolution (IDR) Level 2- CY 2019**

190 IDR Level 2 Deficiencies Disputed

97 Events





# Informal Dispute Resolution (IIDR) CY 2015-2019

|           | 2015 | 2016 | 2017 | 2018 | 2019 |
|-----------|------|------|------|------|------|
| Affirmed  | 30   | 50   | 43   | 36   | 24   |
| Deleted   | 8    | 13   | 6    | 3    | 2    |
| Revised   | 5    | 13   | 10   | 2    | 6    |
| Withdrawn | 0    | 0    | 0    | 0    | 0    |
| Requested |      | 0    | 0    | 0    | 0    |
| Total     | 43   | 76   | 59