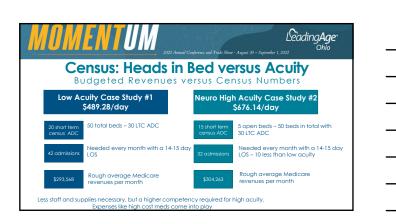

| Acuity Financial Case Study Columbus, OH WGI .9469 - Non-Case Mix \$ 94.40/day variance |                            |         |             |          |  |
|-----------------------------------------------------------------------------------------|----------------------------|---------|-------------|----------|--|
| Low Medically Complex #1                                                                | PT/OT CMG                  | SLP CMG | Nursing CMG | NTA CMG  |  |
| CMGs                                                                                    | TK                         | SA      | PBC1        | NF       |  |
| \$/Day Days 1-3                                                                         | -                          | -       | -           | \$171.78 |  |
| \$/Day Days 4-20                                                                        | \$178.61                   | \$15.35 | \$119.12    | \$57.26  |  |
| Total \$ over 14 day LOS                                                                | \$6,849.94/ (\$489.28/day) |         |             |          |  |
| Neuro High Acuity #2                                                                    | PT/OT CMG                  | SLP CMG | Nursing CMG | NTA CMG  |  |
| CMGs                                                                                    | TM                         | SK      | CDE2        | ND       |  |
| \$/Day Days 1-3                                                                         | -                          | -       | -           | \$317.34 |  |
| \$/Day Days 4-20                                                                        | \$149.98                   | \$83.52 | \$197.13    | \$105.78 |  |
| Total \$ over 14 day LOS                                                                | \$9,466.02/ (\$676.14/day) |         |             |          |  |