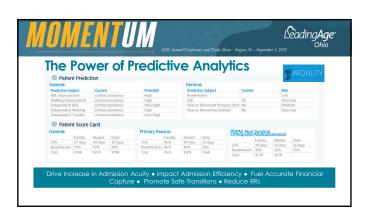

Neuro High Acuity #2                                                                    | PT/OT CMG                  | SLP CMG | Nursing CMG | NTA CMG  |  |
| CMGs                                                                                    | TM                         | SK      | CDE2        | ND       |  |
| \$/Day Days 1-3                                                                         | -                          | -       | -           | \$317.34 |  |
| \$/Day Days 4-20                                                                        | \$149.98                   | \$83.52 | \$197.13    | \$105.78 |  |
| Total \$ over 14 day LOS                                                                | \$9,466.02/ (\$676.14/day) |         |             |          |  |















| THANK YOU