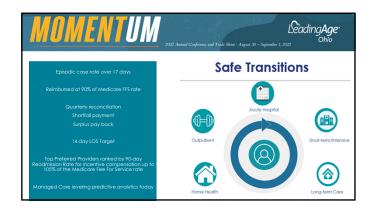

|
| Neuro High Acuity #2                                                                    | PT/OT CMG                  | SLP CMG | Nursing CMG | NTA CMG  |  |
| CMGs                                                                                    | TM                         | SK      | CDE2        | ND       |  |
| \$/Day Days 1-3                                                                         | -                          | -       | -           | \$317.34 |  |
| \$/Day Days 4-20                                                                        | \$149.98                   | \$83.52 | \$197.13    | \$105.78 |  |
| Total \$ over 14 day LOS                                                                | \$9,466.02/ (\$676.14/day) |         |             |          |  |















| THANK YOU