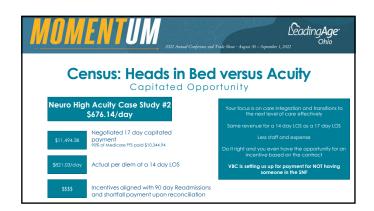

| Acuity Financial Case Study Columbus, OH WGI .9469 - Non-Case Mix \$ 94.40/day variance |                            |         |             |          |  |
|-----------------------------------------------------------------------------------------|----------------------------|---------|-------------|----------|--|
| Low Medically Complex #1                                                                | PT/OT CMG                  | SLP CMG | Nursing CMG | NTA CMG  |  |
| CMGs                                                                                    | TK                         | SA      | PBC1        | NF       |  |
| \$/Day Days 1-3                                                                         | -                          | -       | -           | \$171.78 |  |
| \$/Day Days 4-20                                                                        | \$178.61                   | \$15.35 | \$119.12    | \$57.26  |  |
| Total \$ over 14 day LOS                                                                | \$6,849.94/ (\$489.28/day) |         |             |          |  |
| Neuro High Acuity #2                                                                    | PT/OT CMG                  | SLP CMG | Nursing CMG | NTA CMG  |  |
| CMGs                                                                                    | TM                         | SK      | CDE2        | ND       |  |
| \$/Day Days 1-3                                                                         | -                          | -       | -           | \$317.34 |  |
| \$/Day Days 4-20                                                                        | \$149.98                   | \$83.52 | \$197.13    | \$105.78 |  |
| Total \$ over 14 day LOS                                                                | \$9,466.02/ (\$676.14/day) |         |             |          |  |